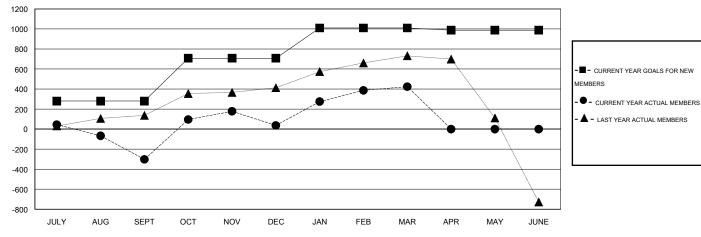

#### GOALS AND ACTUAL MEMBERS CUMULATIVE

| DROPPED CLUBS: 5 |       | 138 CLUBS OF 168 ADDED 1 OR MORE<br>NEW MEMBERS | GENDER DISTRIBUT  MALE  FEMALE | TION<br>4,534 (67.47%)<br>2,186 (32.53%) |       |
|------------------|-------|-------------------------------------------------|--------------------------------|------------------------------------------|-------|
| DROPPED MEMBERS  |       |                                                 |                                |                                          |       |
| DECEASED         | 19    | CLICK HERE FOR HEALTH                           |                                |                                          | 1,530 |
| CLUB CANCELLED   | 76    | ASSESSMENT DATA                                 | FAMILY UNIT MEMBERS            |                                          | 1,530 |
| OTHER            | 977   |                                                 | HEAD OF HOUSEHOLD              |                                          | 727   |
| TOTAL            | 1,072 |                                                 | NON-HEAD OF HOUSEHOLD          |                                          | 803   |