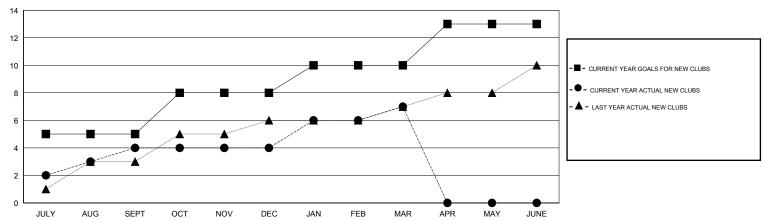

| 280                | 412                                 | 714                | -302             |
| OCT/NOV/DEC   | 3                | 0                 | 4                | -4               | OCT/NOV/DEC           | 428                | 589                                 | 250                | 339              |
| JAN/FEB/MAR   | 2                | 3                 | 0                | 3                | JAN/FEB/MAR           | 302                | 495                                 | 108                | 387              |
| APR/MAY/JUNE  | 3                | 0                 | 0                | 0                | APR/MAY/JUNE          | -22                | 0                                   | 0                  | 0                |

### GOALS AND ACTUAL NEW CLUBS CUMULATIVE



#### GOALS AND ACTUAL MEMBERS CUMULATIVE



| DROPPED CLUBS: 5 |       | 138 CLUBS OF 168 ADDED 1 OR MORE<br>NEW MEMBERS | GENDER DISTRIBUT  MALE  FEMALE | TION<br>4,534 (67.47%)<br>2,186 (32.53%) |       |
|------------------|-------|-------------------------------------------------|--------------------------------|------------------------------------------|-------|
| DROPPED MEMBERS  |       |                                                 |                                |                                          |       |
| DECEASED         | 19    | CLICK HERE FOR HEALTH                           |                                |                                          | 1,530 |
| CLUB CANCELLED   | 76    | ASSESSMENT DATA                                 | FAMILY UNIT MEMBERS